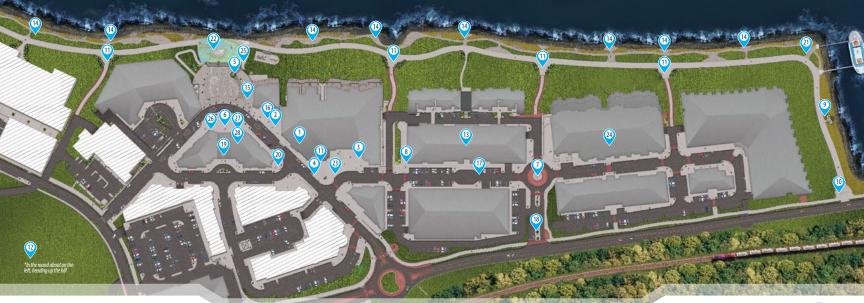

## 1. CENTURY LOBBY

ONE EYED HALIBUT: Cold Rolled Steel & Paint by Allen Terry

THE QUEEN OF THE SEA: Glass & Mixed Media Mosaic by Mauricio Robalino

STRIP PLANK CANOE: Cedar, African Mahogany, Split Bamboo by Ken Wilson

ALI THE SALMON: Aluminum & Sand Casting by Peter Langley THE GATHERING: Marble by LeeAnn Seaburg Perry STEELHEAD: Cold Rolled Steel & Paint by Allen Terry SWIMMING SALMON: Black

Walnut Carving by Alex Pricob OSPRAY (SEAHAWK):

Bronze by Georgia Gerber

FIRE: Hand Embellished Giclee on Canvas by Maeve Harris

ICE: Hand Embellished Giclee on Canvas by Maeve Harris

- 2. OLÉ:Powder-coated steel & glass 9. by John Casey & Anita Schuller
- 3. SPRITE: Steel by Kris Vermeer
- 4. HIP HOP: Bronze by Georgia Gerber
- 5. MERMAID: Granite by Will Robinson
- 6. FAMILIAL BONDS: Granite by Will Robinson
- 7. OTTERS: Bronze by Georgia Gerber
- 8. I PROMISE YOU THE SUN & MOON & STARS: Steel & Fused Glass by Kris Vemeer

- HOPS ARBOR TRELLIS: Stone & Steel design by Robert Gilbert Tile by Claudia Riedener
- 10. TILE OCTOPUS: Tile Mosaic design by Robert Gilbert & Anna Fornachton
- 11. TIDE POOLS: Tile Mosaic design by Robert Gilbert & Anna Fornachon
- 12. NORTHWEST FOREST: Painted Mural by Jake Wagoner
- 13. STAINED GLASS: by Mansion Glass Olympia, WA
- 14. CAST MARINE CLEAT BENCH: Casting by Peter Langley

- POINTRUSTON.COM We would be happy to review your work Please go to www.pointruston.com/art for more information & submittal criteria
  - 15. COUGAR: Bronze by Georgia Gerber
  - 16. UNIFICATION: Bronze by Edward Korolak
  - 17. VENUSIA III: Bronze by Edward Korolak
  - 18. 3 SPIRES: Cast Glass & Steel by Gerry Newcomb
  - 19. OH NO NOT AGAIN: Sitka Spruce by Pat McVay
  - 20. GENETICALLY ALTERED FLOWER (GAF): Forged Steel & Glass by Kevin Anderson
  - 21. SUGAR: Steel by Mike Workman
  - 22. EXPLORE & DISCOVER: Painted Mural by Jake Wagoner

- R
- 23. REGINA: Raw & Recycled Steel by Steve Farris
- 24. BAKER: Mixed Acrylic Mural on Wood by Maeve Harris
- 25. LISTEN TO THE OCEAN: Cedar, Padouk, Bubinga & Purple Heart Wood by Chris Nyvall
- 26. MIRA: Welded Steel & Copper by Debbie Drllevich
- 27. GAIA: Welded Steel, Glass & Natural Fibers by Anita Schuller
- 28. PUGET SOUND SUNRISE: Acrylic Paint On Panel by David Gross UPDATED 10.29.2019